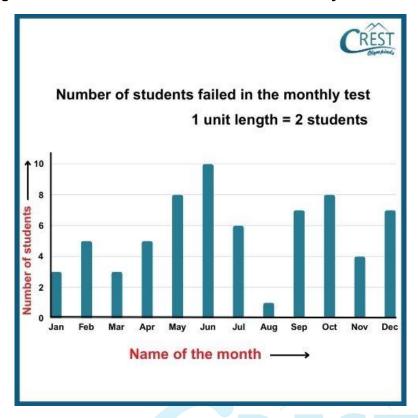

Directions (4-5): The pie chart gives the details of the number of cars parked this week. Carefully observe the pie chart and answer the following questions:

- 4. What is the total number of cars parked during this week?
  - a. 360
  - b. 640
  - c. 720
  - d. 960
- 5. What is the difference in the number of cars parked on Monday and Saturday?
  - a. 29
  - b. 39
  - c. 49
  - d. 69

**4.** a - 360

**Explanation:** Total number of cars parked during this week = 88 + 65 + 34 + 46 + 72 + 39 + 16 = 360

**5.** c - 49

**Explanation:** The difference in the number of cars parked on Monday and Saturday = 88 - 39 = 49