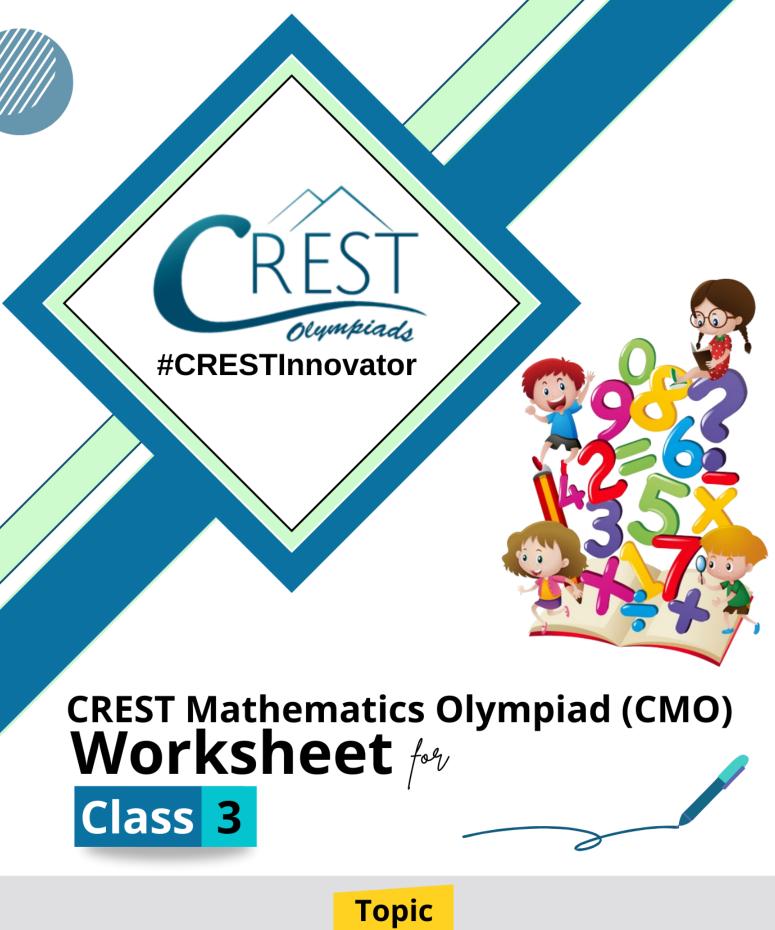

### **Worksheet on Data Handling**

1. The pictograph given below shows the number of trees planted in an orchard.

How many grape trees are planted in an orchard?

- a. 215
- b. 225
- c. 235
- d. 255

Directions (2-3): Answer the following questions after carefully examining the bar graph showing the number of students who failed the monthly test.

#### **Answer Key**

**1.** b - 225

**Explanation:** Number of grape trees = 5 Each fruit tree represents 45 trees. Total number of grape trees in an orchard =  $5 \times 45$ = 225

2. b - June

**Explanation:** The maximum number of students failing means the maximum height of the bar.