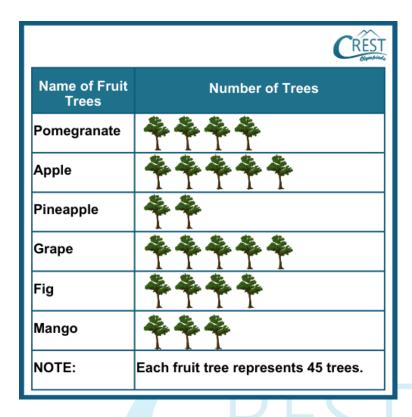

### **Worksheet on Data Handling**

1. The pictograph given below shows the number of trees planted in an orchard.

How many grape trees are planted in an orchard?

- a. 215
- b. 225
- c. 235
- d. 255

Directions (2-3): Answer the following questions after carefully examining the bar graph showing the number of students who failed the monthly test.

- 2. In which month did the number of students fail the most?
  - a. January
  - b. June
  - c. July
  - d. October
- 3. What is the difference in the number of students who failed in February and August?
  - a. 2
  - b. 3
  - c. 4
  - d. 5

#### **Answer Key**

**1.** b - 225

**Explanation:** Number of grape trees = 5 Each fruit tree represents 45 trees. Total number of grape trees in an orchard =  $5 \times 45$ = 225

2. b - June

**Explanation:** The maximum number of students failing means the maximum height of the bar.

The maximum number of students failed in the month of June.

**3.** c - 4

**Explanation:** Number of students who failed in February = 5 Number of students who failed in August = 1 Difference in the number of students who failed in February and August = 5 - 1 = 4