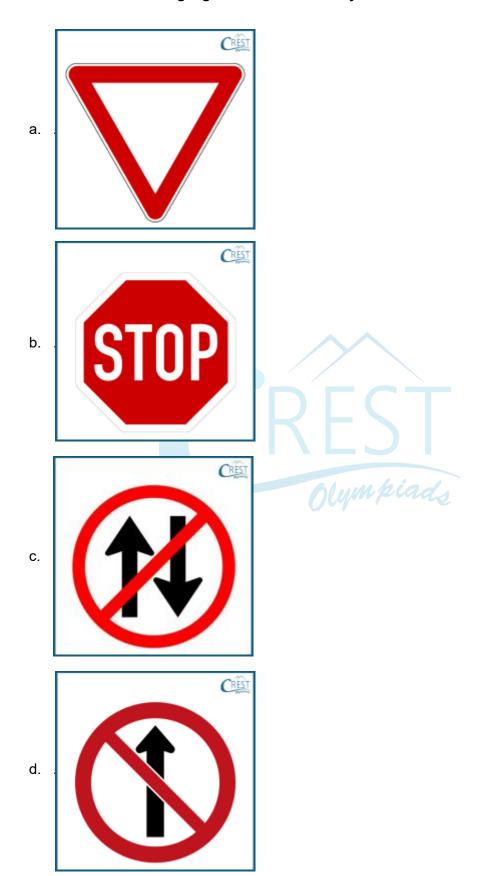

# **Worksheet on Safety Rules**

1. Which of the following signs indicates no entry to the vehicles?

2. Halley and Luke are going to the place shown in the picture. Which of the given safety rules should they follow there?

## **Answer Key**

- 1. d Sign, indicates no entry.
- **2.** a Halley and Luke are going to the swimming pool and should only swim in the presence of a lifeguard or an adult.
- **3.** c This sign indicates that the driver is entering a school zone and should be alert for children crossing the road.
- **4.** d Option d is correct because both running on stairs and playing with matches is unsafe and wrong.
- **5.** b This sign indicates the location of a nearby hospital or medical facility.