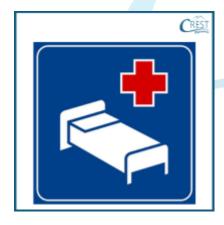

## 5. What does the following traffic sign indicate?

- a. First Aid Post
- b. Hospital
- c. Resting Place
- d. Eating Place

## **Answer Key**

- 1. d Sign, indicates no entry.
- **2.** a Halley and Luke are going to the swimming pool and should only swim in the presence of a lifeguard or an adult.
- **3.** c This sign indicates that the driver is entering a school zone and should be alert for children crossing the road.
- **4.** d Option d is correct because both running on stairs and playing with matches is unsafe and wrong.
- **5.** b This sign indicates the location of a nearby hospital or medical facility.