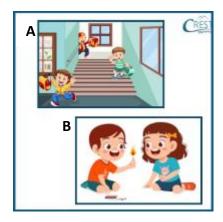

### 4. Consider the following statements.

A: We should run down the stairs.

B: We should play with matches and lighter.

### Select the correct option.

- a. A is right. B is wrong.
- b. A is wrong. B is right.
- c. Both A and B are right.
- d. Both A and B are wrong.

## **Answer Key**

- 1. d Sign, indicates no entry.
- **2.** a Halley and Luke are going to the swimming pool and should only swim in the presence of a lifeguard or an adult.
- **3.** c This sign indicates that the driver is entering a school zone and should be alert for children crossing the road.
- **4.** d Option d is correct because both running on stairs and playing with matches is unsafe and wrong.
- **5.** b This sign indicates the location of a nearby hospital or medical facility.