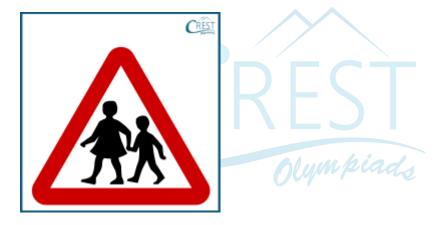

#### 3. Ben saw the following sign near his school.

#### What does it mean for the driver?

- a. It indicates no parking.
- b. It indicates pedestrian crossing.
- c. It indicates the school zone.
- d. It indicates that the driver should turn around.

## **Answer Key**

- 1. d Sign, indicates no entry.
- **2.** a Halley and Luke are going to the swimming pool and should only swim in the presence of a lifeguard or an adult.
- **3.** c This sign indicates that the driver is entering a school zone and should be alert for children crossing the road.
- **4.** d Option d is correct because both running on stairs and playing with matches is unsafe and wrong.
- **5.** b This sign indicates the location of a nearby hospital or medical facility.