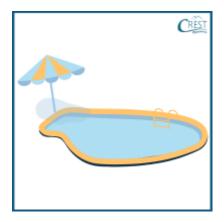

- a. They should swim only when there is a lifeguard present.
- b. They should run and jump from high places.
- c. They should not touch any stray animals.
- d. They should not wear a life jacket.

## **Answer Key**

- 1. d Sign, indicates no entry.
- **2.** a Halley and Luke are going to the swimming pool and should only swim in the presence of a lifeguard or an adult.
- **3.** c This sign indicates that the driver is entering a school zone and should be alert for children crossing the road.
- **4.** d Option d is correct because both running on stairs and playing with matches is unsafe and wrong.
- **5.** b This sign indicates the location of a nearby hospital or medical facility.