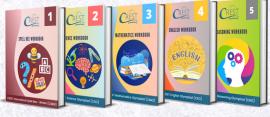

### **CREST Workbooks**

CREST Olympiads has specially designed workbook(s) in Mathematics, English, Science & Reasoning for grades KG-10, Spell Bee for grades 1-8.

The workbooks are available as physical books as well as e-books for subjects **Mathematics**, **English**, **Science & Reasoning**. For **Spell Bee**, only e-books are available.